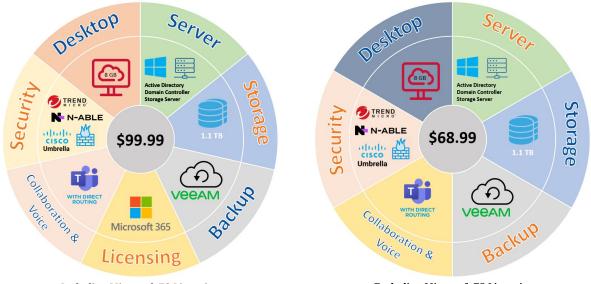

## Unlock earning potential with a single-source solution bundle: "Office in a Box"

**Including Microsoft E3 Licensing** 

**Excluding Microsoft E3 Licensing** 